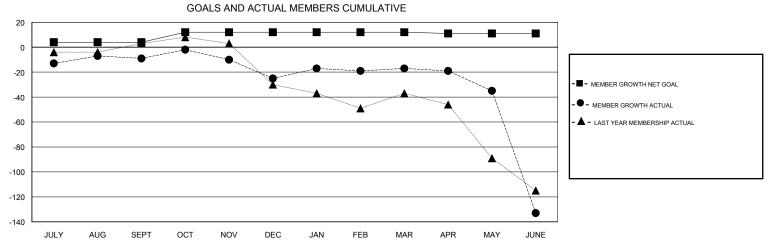

## 

| DROPPED CLUBS: 3  DROPPED MEMBERS |     | 31 CLUBS OF 41 ADDED 1 OR MORE NEW MEMBERS | GENDER DISTRIBUTION  MALE 602 (55.23%)  FEMALE 488 (44.77%)  Women Percentage Fiscal Year Goal: 45% |     |
|-----------------------------------|-----|--------------------------------------------|-----------------------------------------------------------------------------------------------------|-----|
| DECEASED                          | 23  | CLICK HERE FOR CUMULATIVE  MEMBERSHIP DATA | TOTAL FAMILY UNIT MEMBERS                                                                           | 308 |
| CLUB CANCELLED                    | 2   |                                            |                                                                                                     | 450 |
| OTHER                             | 219 |                                            | FAMILY MEMBERS PAYING HALF DUES                                                                     | 156 |
| TOTAL                             | 244 |                                            | 1                                                                                                   |     |