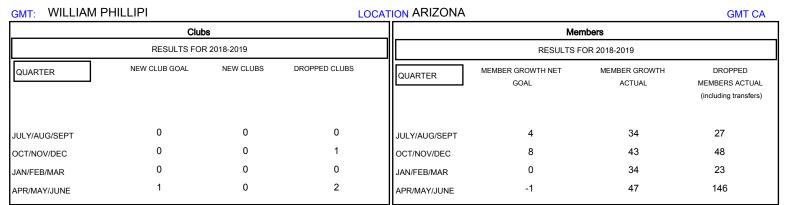

## 

| DROPPED CLUBS: 3  DROPPED MEMBERS |     | 31 CLUBS OF 41 ADDED 1 OR MORE NEW MEMBERS | GENDER DISTRIBUTION  MALE 602 (55.23%)  FEMALE 488 (44.77%)  Women Percentage Fiscal Year Goal: 45% |     |
|-----------------------------------|-----|--------------------------------------------|-----------------------------------------------------------------------------------------------------|-----|
| DECEASED                          | 23  | CLICK HERE FOR CUMULATIVE  MEMBERSHIP DATA | TOTAL FAMILY UNIT MEMBERS                                                                           | 308 |
| CLUB CANCELLED                    | 2   |                                            |                                                                                                     | 450 |
| OTHER                             | 219 |                                            | FAMILY MEMBERS PAYING HALF DUES                                                                     | 156 |
| TOTAL                             | 244 |                                            | 1                                                                                                   |     |